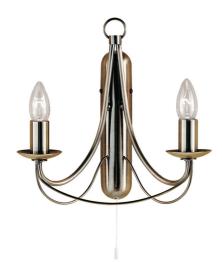

## **Maypole Wall Light Candelabra in Antique Brass**

Model: R6342-2B-AB

**DIMENSIONS** 

· 310mmH X 310mmW X 140mmD • Mounting base 245mmH x 56mmW **TECHNICAL DATA** 

Power supply: 220-240V Dimmable: Yes

Wattage: 60 Max

Control gear: Not Required

**FEATURES** 

· The Maypole Decorative 2 Light wall light in Antique Brass

· Classic candelabra style light in an Antique Brass finish

· Make a statement with the beautifully designed Maypole range

· Wall mounted

**SPECIFICATIONS** 

Lamp included: No Lamp holder type: E14

Number of lamps: 2

Technology field: LED Replaceable

Indoor / Outdoor: Indoor

Mounting type: Wall

Colour: Brass