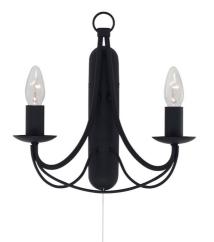

# Maypole Wall Light Candelabra in Black Model: R6342-2B-BL

#### • 310mmH x 310mmW x 140mmD

Mounting base 245mmH x 56mmW

Power supply: 220-240V Dimmable: Yes Wattage: 60 Max Control gear: Not Required FEATURES

- The Maypole Decorative 2 Light wall light Candelabra in Black
- Classic candelabra style wall light in a matt black finish
- Make a statement with the beautifully designed Maypole range
- Wall mounted
- 2 x E14 lamps required