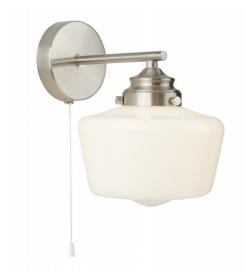

DIMENSIONS

**FEATURES** 

**SPECIFICATIONS** 

- · 245mmDepth x 230mmH
- 170mmØ Shade
- Mounting base 100mmØ

Power supply: 220-240V, Double Insulated Dimmable: Yes

**TECHNICAL DATA** 

Wattage: 40 Max

- The Agatha Wall Light has a timeless style to fit period or classic architecture.
- This traditional style decorative fitting is made from satin chrome metal work and opal glass.
- The Agatha comes in two variations A wall light and a decorative pendant.
- Their IP44 rating makes them a great for use in wet areas such as bathrooms, laundry's or Kitchens.
- Lamp included: No

Lamp holder type: E27

Number of lamps: 1

IP Rating: IP44

Technology field: Incandescent, LED Replaceable

Indoor / Outdoor: Indoor Mounting type: Wall

Colour: Satin Chrome, White