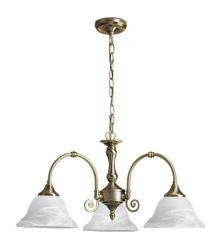

DIMENSIONS TECHNICAL DATA FEATURES SPECIFICATIONS

- 400mmH x 620mmØ
- · Chain Length 500MM
- 100mm Diamater ceiling Rose mount

Power supply: 220-240V Dimmable: Yes

Wattage: 60 Max

- $\cdot\,\,$  The Heritage Collection 3 Light Pendant
- · Classic styling from central Europe
- · Quality glass and metalwork
- Supplied complete with Alabaster glass shades
- Antique Brass with glass shade
- Can be directly ceiling mounted without chain if desired - see download instructions button for how to

Lamp included: No

Lamp holder type: E27

Number of lamps: 3

Technology field: Fluorescent, Incandescent,

LED Replaceable

Indoor / Outdoor: Indoor

Mounting type: Ceiling, Suspended

Colour: Brass