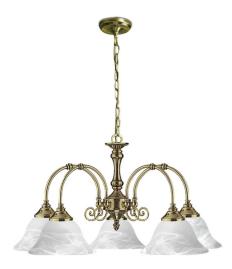

DIMENSIONS TECHNICAL DATA FEATURES SPECIFICATIONS

- 380mmH x 620mmØ
- · Chain Length 500MM
- 100mm Diamater ceiling rose mount

Power supply: 220-240V Dimmable: Yes

Wattage: 60 Max

- The Heritage Collection 5 Light Pendant
- · Classic styling from central Europe
- · Quality glass and metalwork
- Supplied complete with shades
- Antique Brass with Alabaster glass shade
- Can be directly ceiling mounted without chain if desired - see download instructions button for how to

Lamp included: No

Lamp holder type: E27

Number of lamps: 5

Technology field: Fluorescent, Incandescent,

LED Replaceable

Indoor / Outdoor: Indoor

Mounting type: Ceiling, Suspended

Colour: Brass