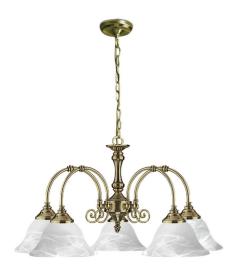

· 380mmH x 620mmØ

· Chain Length 500MM

• 100mm Diamater ceiling rose mount

**DIMENSIONS TECHNICAL DATA** 

Wattage: 60 Max

Power supply: 220-240V Dimmable: Yes

- The Heritage Collection 5 Light Pendant · Classic styling from central Europe
- · Quality glass and metalwork

**FEATURES** 

- Supplied complete with shades
- Antique Brass with Alabaster glass shade
- · Can be directly ceiling mounted without chain if desired - see download instructions button for how to

## **SPECIFICATIONS**

Lamp included: No Lamp holder type: E27

Number of lamps: 5

Technology field:

Fluorescent, Incandescent, LED Replaceable

Indoor / Outdoor: Indoor

Mounting type: Ceiling, Suspended

Colour: Brass