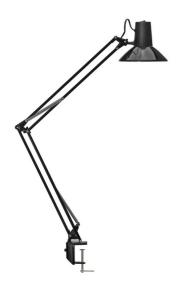

**DIMENSIONS TECHNICAL DATA** 

Large size Equipoise, 1065mm reach

Power supply: 220-240V, Double Insulated

Wattage: Max 19

**FEATURES** 

- Superlux Equipoise™ Lamps, famous for their timeless styling and precision engineering guaranteed easy to move and stay where you put it
- · Shade switches are incorporated into the lamp head
- · Comes complete with G clamp base. Maximum clamping width 48mm.
- Extra Base Options:
- LSM 1, 3, 4, 5, 7, 8, 9, 11, 12, 14, 15, 16.
- LED Lamps only
- Approval Number NSW28333