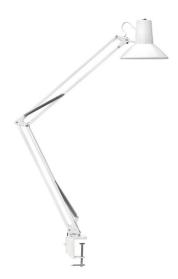

**DIMENSIONS** 

**TECHNICAL DATA** 

**FEATURES** 

**SPECIFICATIONS** 

Large size Equipoise, 1065mm reach

Power supply: 220-240V, Double Insulated Wattage: Max 19

 Superlux Equipoise™ Lamps, famous for their timeless styling and precision engineering guaranteed easy to move and stay where you put it

• Shade switches are incorporated into the lamp head

- Comes complete with G clamp base. Maximum clamping width 48mm.
- Extra Base Options:
- LSM 1, 3, 4, 5, 7, 8, 9, 11, 12, 14, 15, 16
- LED Lamps only
- Approval Number NSW28333

Lamp included: No Lamp holder type: E27 Number of lamps: 1

Technology field: LED Replaceable Indoor / Outdoor: Indoor

Colour: White