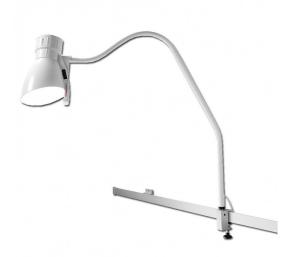

960mm Reach

Power supply: 220-240V, Double Insulated Wattage: 13 Control gear: Included

· Clinical / Medical Lamp

- · Highly Energy Efficient
- · Metal and Polycarbonate construction
- Switch on lamp head
- · Electronic Ballast
- · Neon find light for easy location
- 16mm diameter mounting stem with optional bases
- · Made in Switzerland

Lamp included: Yes

Lamp holder type: PL-C 4 Pin

Number of lamps: 1

Technology field: Fluorescent

Indoor / Outdoor: Indoor

Mounting type: Wall

Colour: White