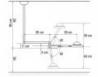

### DIMENSIONS

## Fixed arm 900mm moveable arm 640mm

Power supply: 220-240V, Double Insulated Wattage: 50 Max Control gear: Included Clinical / Medical Lamp

FEATURES

- High quality inspection clinical lighting from Switzerland
- Electronic transformer
- Easy to manoevre with effective stay put mechanism
- Metal and polycarbonate construction