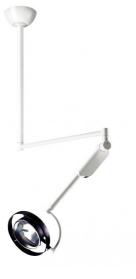

# Halogen Precision Clinical / Medical Lamp Model: LSH14-661

## Fixed arm 900mm moveable arm 640mm

Power supply: 220-240V, Double Insulated Wattage: 50 Max Control gear: Included Clinical / Medical Lamp

FEATURES

- High quality inspection clinical lighting from Switzerland
- Electronic transformer
- Easy to manoevre with effective stay put mechanism
- Metal and polycarbonate construction

# SPECIFICATIONS

Material: Metal and polycarbonate Lamp included: Yes Lamp holder type: Osram 64440 IRC halogen capsule lamp Number of lamps: 1 Technology field: Halogen Indoor / Outdoor: Indoor Mounting type: Ceiling Colour: White