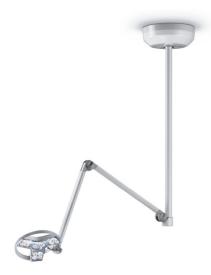

## **LED Precision Clinical / Medical Lamp - Ceiling Mount**

Model: LSH15-450

## **FEATURES**

- · Clinical / Medical Lamp
- · Long Life LEDs 30,000 hours service life.
- 60,000 Lux at 0.5m.
- 2 Colour Temp selectable 3,500K or 4,500K.
- · Touch Panel on switching head
- 4 Dimming Levels
- Head is 360° rotatable.
- CRI 95 high quality colour rendering.
- · Complies with EEI requirements

## **SPECIFICATIONS**

Lamp included: Yes

Number of lamps: 1 Technology field: LED Indoor / Outdoor: Indoor Mounting type: Ceiling