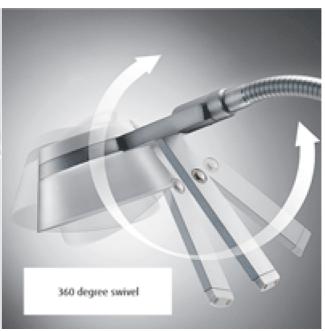

## **FEATURES**

- LED 8W Reaching Light with separate Night Light
- Easy to reach from bed, the long handle by the lamp head provides an easy access switch.
- It's flexible arm allows for seamless and easy manoeuvrability.
- Easy clean aluminium construction and safe (shatter proof) polycarbonate shade.
- CRI of 95, so you can see colour truer to life.
- 16mmØ mounting stem with optional bases.
- Base mounts must be purchased separately.
- 1,000 lux at 0.5m.
- Quality speciality hospital lamp manufactured in Switzerland.