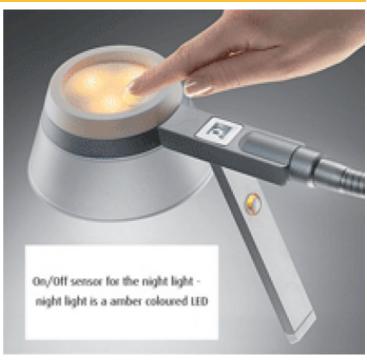

## **FEATURES**

- LED 8W Reaching Light with separate Night Light
- Easy to reach from bed, the long handle by the lamp head provides an easy access switch.
- It's flexible arm allows for seamless and easy manoeuvrability.
- Easy clean aluminium construction and safe (shatter proof) polycarbonate shade.
- CRI of 95, so you can see colour truer to life.
- 16mmØ mounting stem with optional bases.
- Base mounts must be purchased separately.
- 1,000 lux at 0.5m.
- Quality speciality hospital lamp manufactured in Switzerland.