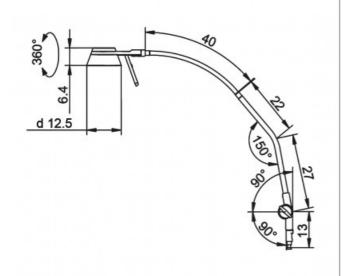

Model: LSH16-110

## DIMENSIONS TECHNICAL DATA

2 metre cord with plug

Total lumens: 340

Colour temp: 3,000K

Power supply: 220-240V, Double Insulated

CRI: 95 Wattage: 8

Control gear: Included

## **FEATURES**

- LED 8W Reaching Light with separate Night Light
- Easy to reach from bed, the long handle by the lamp head provides an easy access switch.
- It's flexible arm allows for seamless and easy manoeuvrability.
- Easy clean aluminium construction and safe (shatter proof) polycarbonate shade.
- CRI of 95, so you can see colour truer to life.
- 16mmØ mounting stem with optional bases.
- Base mounts must be purchased separately.
- 1,000 lux at 0.5m.
- Quality speciality hospital lamp manufactured in Switzerland.