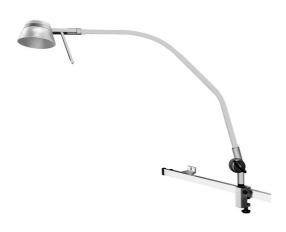

## **FEATURES**

- LED 8W Reaching Light with separate Night Light
- Easy to reach from bed, the long handle by the lamp head provides an easy access switch.
- It's flexible arm allows for seamless and easy manoeuvrability.
- Easy clean aluminium construction and safe (shatter proof) polycarbonate shade.
- CRI of 95, so you can see colour truer to life.
- 16mmØ mounting stem with optional bases.
- Base mounts must be purchased separately.
- 1,000 lux at 0.5m.
- Quality speciality hospital lamp manufactured in Switzerland.

## **SPECIFICATIONS**

Material: Aluminium & Poly-carbonate

Lamp included: Yes

Number of lamps: 2

Technology field: LED

Indoor / Outdoor: Indoor

Mounting type: Plug In Lights

Colour: White