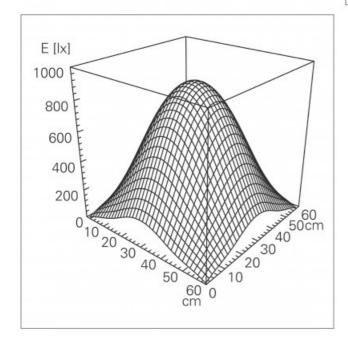

## **FEATURES**

- LED 8W Reaching Light with separate Night Light
- Easy to reach from bed, the long handle by the lamp head provides an easy access switch.
- It's flexible arm allows for seamless and easy manoeuvrability.
- Easy clean aluminium construction and safe (shatter proof) polycarbonate shade.
- CRI of 95, so you can see colour truer to life.
- 16mmØ mounting stem with optional bases.
- Base mounts must be purchased separately.
- 1,000 lux at 0.5m.
- Quality speciality hospital lamp manufactured in Switzerland.