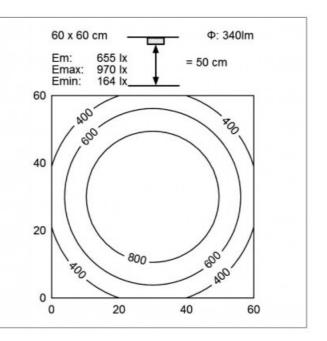

## DIMENSIONS TECHNICAL DATA

2 metre cord with plug

Total lumens: 340

Colour temp: 3,000K

Power supply: 220-240V, Double Insulated

CRI: 95 Wattage: 8

Control gear: Included

## **FEATURES**

- LED 8W Reaching Light with separate Night Light
- Easy to reach from bed, the long handle by the lamp head provides an easy access switch.
- It's flexible arm allows for seamless and easy manoeuvrability.
- Easy clean aluminium construction and safe (shatter proof) polycarbonate shade.
- CRI of 95, so you can see colour truer to life.
- 16mmØ mounting stem with optional bases.
- Base mounts must be purchased separately.
- 1,000 lux at 0.5m.
- Quality speciality hospital lamp manufactured in Switzerland.