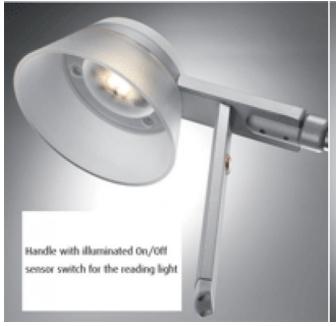

## **FEATURES**

- LED 8W Reaching Light with separate Night Light
- Easy to reach from bed, the long handle by the lamp head provides an easy access switch.
- It's flexible arm allows for seamless and easy manoeuvrability.
- Easy clean aluminium construction and safe (shatter proof) polycarbonate shade.
- CRI of 95, so you can see colour truer to life.
- 16mmØ mounting stem with optional bases.
- Base mounts must be purchased separately.
- 1,000 lux at 0.5m.
- Quality speciality hospital lamp manufactured in Switzerland.