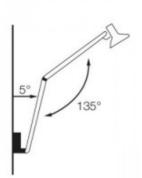

## DIMENSIONS

## Shade is 100mmØ1,065mm Reach

TECHNICAL DATA

Colour temp: 4,000K

Total lumens: 900

Power supply: 220-240V

CRI: 90

Wattage: 19 Max