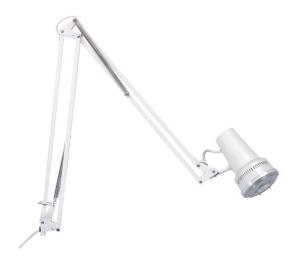

## **FEATURES**

- LED Examination Lamp, Maximum downward movement when mounted on wall or ceiling brackets
- The Clinical frame has stainless steel springs and a backstop to prevent damage to wallsthis can easily be removed if not required.
- Supplied with high 9Watt LED high colour rendering lamp
- For saftey keep object to lamp distance is at 300mm+
- · 12,200 Lux at 0.5 metres
- · 6,100 lux at 0.7metres
- Complies with: AS60598.2.4:2019 and AS/NZS60598-1:2017 + A1
- Replacement lamp is L302 POA

## **SPECIFICATIONS**

Lamp included: Yes Lamp holder type: E27

Number of lamps: 1

Technology field: LED Replaceable Indoor / Outdoor: Indoor, Outdoor

Mounting type: Ceiling, Wall

Colour: White