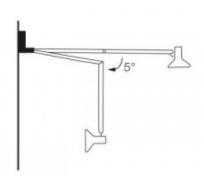

## DIMENSIONS

## Shade is 100mmØ1,065mm Reach

TECHNICAL DATA

Colour temp: 4,000K

Total lumens: 900

Power supply: 220-240V

CRI: 90

Wattage: 19 Max