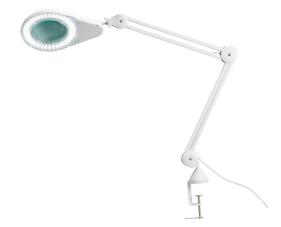

**DIMENSIONS TECHNICAL DATA FEATURES SPECIFICATIONS** 

- · 1200mm reach
- · 120mmØ lens
- Clamp Base clamping width 14mm to

Total lumens: 500 Colour temp: 6,000K

Power supply: 220-240V CRI: 80

Wattage: 10

- · Large LED magnifying Equipoise™ lamp with a generous range of movement while providing targeted light and magnification for the user.
- · Lens 6 diopter magnification
- 10Watt LED 500 total lumens CRI80
- · Durable Construction
- Safety cover on magnifying lens
- · Comes complete with table clamp
- · AS-NZ approved
- Operates within AS-NZ EMC limits
- Base mounting options: LSM-3H, LSM-4, LSM-8, LSM-11, LSM-12
- · Spare/Replacement magnification lens available LSX-LENS
- · Lux: At 500mm 742 lux, At 400mm 1049 lux, At 300mm 1819 lux