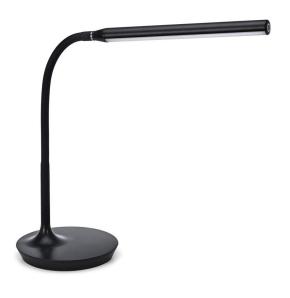

### · 380mm height as pictured

• Base 165mm diameter

• Head length 270mmL x 21mm diameter

## **FEATURES**

- · Easy to adjust flexible stem
- Touch switch dimmable to 3 light levels 10%, 40% and 100%
- Supplied with 1.8 metre plug-in extra low voltage power supply cable
- Easy access to touch switch at end of lamp head