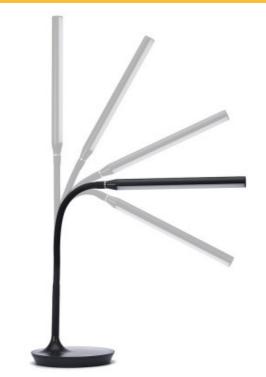

## **FEATURES**

- · Easy to adjust flexible stem
- Touch switch dimmable to 3 light levels 10%, 40% and 100%
- Supplied with 1.8 metre plug-in extra low voltage power supply cable
- Easy access to touch switch at end of lamp head