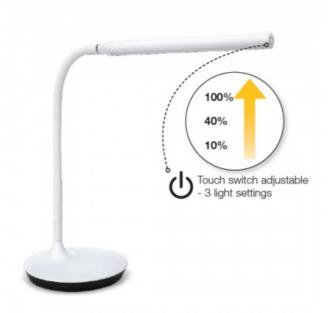

## **FEATURES**

- · Easy to adjust flexible stem
- Touch switch dimmable to 3 light levels 10%, 40% and 100%
- Supplied with 1.8 metre plug-in extra low voltage power supply cable
- Easy access to touch switch at end of lamp head