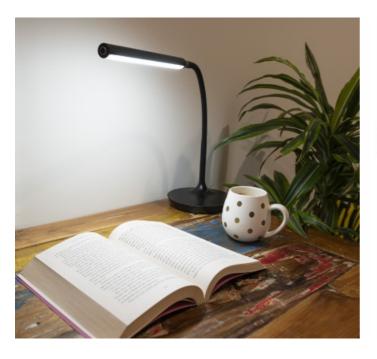

## **FEATURES**

- · Easy to adjust flexible stem
- Touch switch dimmable to 3 light levels 10%, 40% and 100%
- Supplied with 1.8 metre plug-in extra low voltage power supply cable
- Easy access to touch switch at end of lamp head