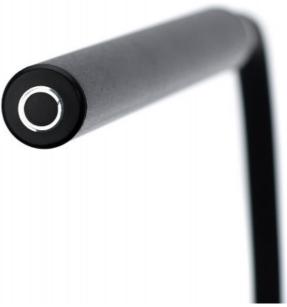

## **FEATURES**

- · Easy to adjust flexible stem
- Touch switch dimmable to 3 light levels 10%, 40% and 100%
- Supplied with 1.8 metre plug-in extra low voltage power supply cable
- Easy access to touch switch at end of lamp head