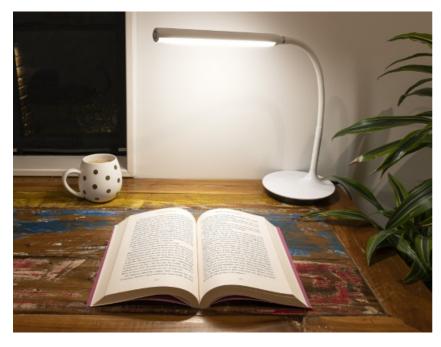

## **TECHNICAL DATA**

Total lumens: 320 Colour temp: 4,000K

Power supply: 220-240V

Dimmable: Yes

CRI: 80

Wattage: 5

Control gear: Included