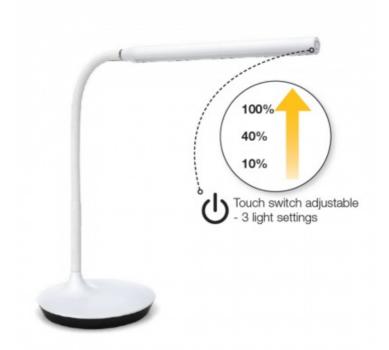

## **FEATURES**

- · Easy to adjust flexible stem
- Touch switch dimmable to 3 light levels 10%, 40% and 100%
- Supplied with 1.8 metre plug-in extra low voltage power supply cable
- Easy access to touch switch at end of lamp head