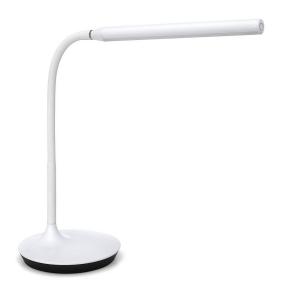

### · 380mm height as pictured

• Base 165mm diameter

• Head length 270mmL x 21mm diameter