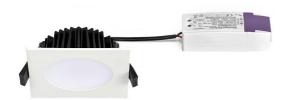

## DIMENSIONS

• Flange size 104mm square

• Height 42mm Hole cut: 90

Cavity depth: 65

Side clearance: 20

## **FEATURES**

- · Low profile only 42mm height
- CCT Colour selectable downlights choose at the flick of a switch. 3,000K, 4,000K or 5,700K colour temperature
- Building insulation may cover driver
- Full aluminium construction body and trim for extended LED life
- Easy large looping terminal block on driver for quick and easy installation
- · SAA safety approved driver