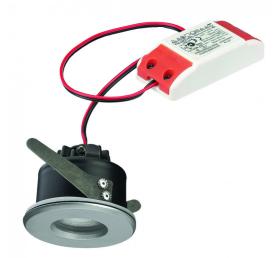

# LED Wet Area Downlight IP65 in Silver Model: LDL-IP65-SI

## DIMENSIONS

81mmØ Overall flange
Hole cut: 75
Cavity depth: 120

Side clearance: 20

### **FEATURES**

- · IP65 front face only
- Ideal for use in wet areas such as bathrooms and under eaves
- Die cast Aluminium body & Painted metal
- Similar light output to a 50 watt halogen
- Supplied with LED driver, simply wire direct to mains
- · Ideal for use in wet areas
- 50 degree beam angle