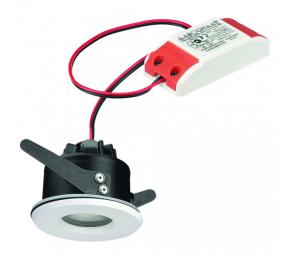

## **FEATURES**

- IP65 front face only
- Ideal for use in wet areas such as bathrooms and under eaves
- Die cast Aluminium body & Painted metal trim
- Similar light output to a 50 watt halogen
- Supplied with LED driver, simply wire direct to mains
- · Ideal for use in wet areas
- 50 degree beam angle

**SPECIFICATIONS** 

CARO

Lamp included: Yes

Number of lamps: 1

IP Rating: IP65

Technology field: LED

Indoor / Outdoor: Indoor

Mounting type: Ceiling, Recessed