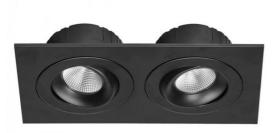

## Double Plate for Multiform LED Downlights in Black Model: LDL-PLATE2-BL

Plate Only - Downlights sold separately.

fenn finns da ny fany fany fany fan y fan i 1997 - Ny Stendigt af de fan die ferdien en ferste aan de ferdie ferste en ferste aan de ferdie ferste en fers

## SPECIFICATIONS

- 235mm x 130mm
  Cut 2x 90mm holes
- Multiform LED downlights

  4 sizes available: Single, Double, Triple & Quad

Double Downlight Mounting Plate for the

• Plate only Purchase 2x LDL-TLT downlight separatley