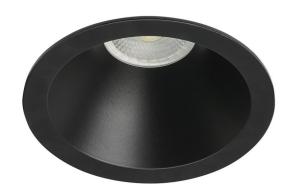

## **SPECIFICATIONS**

Lamp included: Yes Number of lamps: 1

IP Rating: IP44

Technology field: LED

Indoor / Outdoor: Indoor

Mounting type: Ceiling, Recessed

Colour: Black