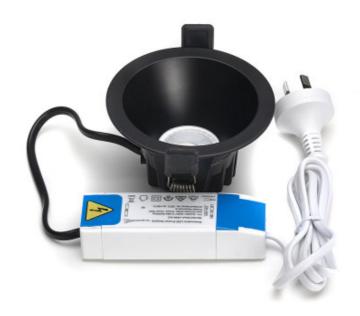

## **FEATURES**

- Increase your visual comfort Advanced design with less than 22% glare (UGR<22).
- · IP44 below ceiling
- Use cordset or hardwire to large terminals
- · Multi dimmable
- 35° half beam light
- Full aluminium construction body and trim
- Large easy to open terminal on driver for quick and easy installation
- · SAA approved driver