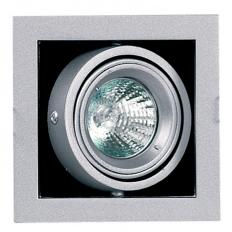

## **FEATURES**

- · Textured Paint Finish
- Discret recessed directional light fixture for wall washing, accent or display lighting
- · Fully Enclosed metal body
- · thermal cut off protection

## **SPECIFICATIONS**

CA135

Lamp included: No

Lamp holder type: MR16

Number of lamps: 1

Technology field: Halogen, LED Replaceable

Indoor / Outdoor: Indoor

Mounting type: Ceiling, Recessed