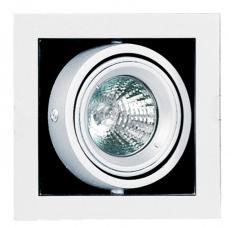

## **FEATURES**

- · Textured Paint Finish
- Discret recessed directional light fixture for wall washing, accent or display lighting
- · Fully Enclosed metal body
- · thermal cut off protection

## **SPECIFICATIONS**

CA135

Lamp included: No

Lamp holder type: MR16

Number of lamps: 1

Air / Moisture Transfer: Closed

Technology field: Halogen, LED Replaceable

Indoor / Outdoor: Indoor

Mounting type: Ceiling, Recessed

Colour: White