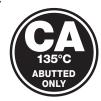

## Model SV-GMR Recessed Downlight

- When choosing downlight position ensure that MIC = 50mm, SCB = 50mm, HCB = 55mm clearances are adhered to.
- When using building insulation with zero rated flammability (eg) Fibreglass this unit will run safely with insulation abutted to it.