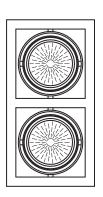

## **RISK OF FIRE**

Building insulation must not cover this luminaire.

|         | Aperture Sizes | Minimum Depth |
|---------|----------------|---------------|
| SV-GMR1 | 95 x 95mm      | 150mm         |
| SV-GMR2 | 95 x 190mm     | 150mm         |
| SV-GMR3 | 95 x 285mm     | 150mm         |
| SV-GMR4 | 195 x 195mm    | 150mm         |