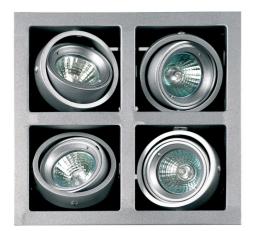

## **FEATURES**

- · Textured Paint Finish
- Discreet recessed directional light fixture for wall washing, accent or display lighting
- · Fully Enclosed metal body
- · Thermal cut off protection
- · Hole Cut: 195 x 195

**SPECIFICATIONS** 

CA135

Lamp included: No

Lamp holder type: MR16

Number of lamps: 4

Air / Moisture Transfer: Closed

Technology field: Halogen, LED Replaceable

Indoor / Outdoor: Indoor