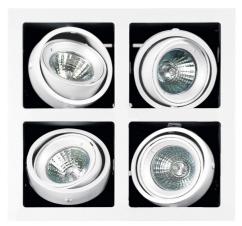

## **FEATURES**

- · Textured Paint Finish
- Discreet recessed directional light fixture for wall washing, accent or display lighting
- · Fully Enclosed metal body
- · Thermal cut off protection
- · Hole Cut: 195 x 195

**SPECIFICATIONS** 

CA135

Lamp included: No

Lamp holder type: MR16

Number of lamps: 4

Air / Moisture Transfer: Closed

Technology field: Halogen, LED Replaceable

Indoor / Outdoor: Indoor

Mounting type: Ceiling, Recessed

Colour: White