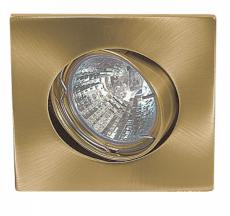

# MR16 Square Tilt Downlight Kit Model: SVE-STLT-GD

## 87mm square Hole cut: 70 Cavity depth: 180 Side clearance: 100

TECHNICAL DATA

Total lumens: 525 Colour temp: 3,000K Power supply: 220-240V, Double Insulated CRI: 100 Wattage: 50 Max Beam angle: 38° Control gear: Included

### FEATURES

Die Cast Construction Dimmable for mood lighting Pre-wired transformer saves time Soft start for better lamp life Patented CA-Coil, HIH lamp and Electronic transformer with lamp holder assembly with thermal cut off included

### SPECIFICATIONS

CA135 Lamp included: Yes Lamp holder type: MR16 Number of lamps: 1 Air / Moisture Transfer: Closed Technology field: Halogen, LED Replaceable Indoor / Outdoor: Indoor Mounting type: Ceiling, Recessed Colour: Gold