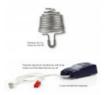

### FEATURES

Die Cast Construction Dimmable for mood lighting Pre-wired transformer saves time Soft start for better lamp life Patented CA-Coil, HIH lamp and Electronic transformer with lamp holder assembly with thermal cut off included

### SPECIFICATIONS

CA135 Lamp included: Yes Lamp holder type: MR16 Number of lamps: 1 Air / Moisture Transfer: Closed Technology field: Halogen, LED Replaceable Indoor / Outdoor: Indoor Mounting type: Ceiling, Recessed Colour: Gold