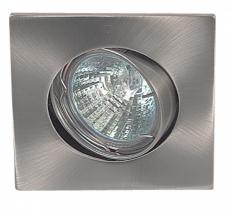

# MR16 Square Tilt Downlightb Kit Model: SVE-STLT-SC

## 87mm square Hole cut: 70 Cavity depth: 180 Side clearance: 100

Total lumens: 525

**TECHNICAL DATA** 

Colour temp: 3,000K Power supply: 220-240V, Double Insulated CRI: 100 Wattage: 50 Max Beam angle: 38° Control gear: Included

## SPECIFICATIONS

CA135 Lamp included: Yes Lamp holder type: MR16 Number of lamps: 1 Air / Moisture Transfer: Closed Technology field: Halogen, LED Replaceable Indoor / Outdoor: Indoor Mounting type: Ceiling, Recessed Colour: Satin Chrome