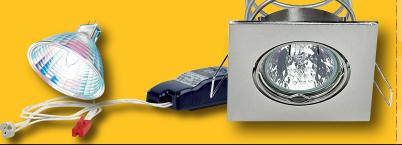

#### Parts included in Downlight Pack:

- 1x Prewired electronic transformer with lamp holder and Fire Safe thermal cut off.
- 1x HIH high intensity energy saver halogen lamp 35W = 50W illuminance
- 1x Square tiltable downlight flange
- 1x Heat ventilation coil