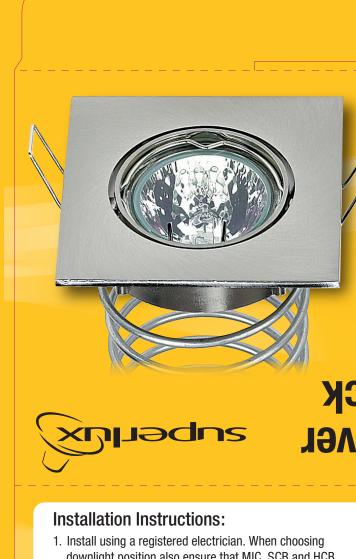

# Energy Saver Downlight Pack

- downlight position also ensure that MIC, SCB and HCB clearances are adhered to.
- 2. Cut hole through building insulation the same hole diameter as the downlight hole cut. Nominal hole size 75mm, check fitting before cutting hole.
- 3. ISOLATE POWER SUPPLY, connect TPS cable to transformer assembly.
- 4. Stretch ventilation coil to height of building insulation.
- 5. Clip the red thermal cut off protector to coil with only enough give for lamp replacement.
- 6. Place transformer on a piece of board on top of insulation ensuring ventilation of transformer.
- 7. Fit downlight into hole by holding back spring clips and inserting into hole.
- 8. Fit lamp into downlight.

#### Parts included in Downlight Pack:

- 1x Prewired electronic transformer with lamp holder and Fire Safe thermal cut off.
- 1x HIH high intensity energy saver halogen lamp 35W = 50W illuminance
- 1x Square tiltable downlight flange
- 1x Heat ventilation coil

### HiH Energy Saver **Downlight Pack**

- Pre Wired Lampholder
- Wide Cable Entry
- Fire Safe Thermal Cut Off

This unit will run safely with non-combustible building insulation blankets or segments abutted to the sides.