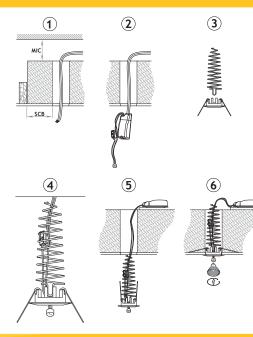

# Energy Saver Downlight Pack

- downlight position also ensure that MIC, SCB and HCB clearances are adhered to.
- 2. Cut hole through building insulation the same hole diameter as the downlight hole cut. Nominal hole size 75mm, check fitting before cutting hole.
- 3. ISOLATE POWER SUPPLY, connect TPS cable to transformer assembly.
- 4. Stretch ventilation coil to height of building insulation.
- 5. Clip the red thermal cut off protector to coil with only enough give for lamp replacement.
- 6. Place transformer on a piece of board on top of insulation ensuring ventilation of transformer.
- 7. Fit downlight into hole by holding back spring clips and inserting into hole.
- 8. Fit lamp into downlight.