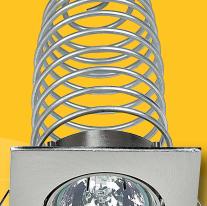

#### Parts included in Downlight Pack:

- 1x Prewired electronic transformer with lamp holder and Fire Safe thermal cut off.
- 1x HIH high intensity energy saver halogen lamp 35W = 50W illuminance
- 1x Square tiltable downlight flange
- 1x Heat ventilation coil