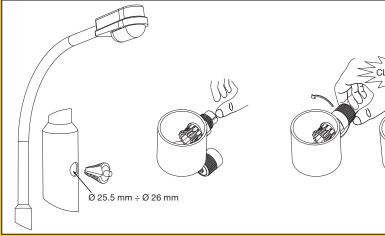

Model: JT13-512PE
IP68 Panel mount plug
and socket with cap

Blind mount
Mounts into 25.5 – 26mmØ hole

Model: JT13-512PE

## **Product Uses:**

- Plug and socket for easy and quick cable connection.
- Use in temporary situations or where maintenance is required.
- Blind mount expander mechanism requires no need to access the back of the panel.
- Will fix to uneven/curved mounting surfaces.
- Includes closing cap for unused socket.