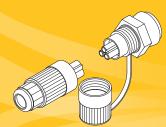

Model: JT13-512PE
IP68 Panel mount plug
and socket with cap

Blind mount
Mounts into 25.5 – 26mmØ hole

Model: JT13-512PE

## **Product Uses:**

- Plug and socket for easy and quick cable connection.
- Use in temporary situations or where maintenance is required.
- Blind mount expander mechanism requires no need to access the back of the panel.
- Will fix to uneven/curved mounting surfaces.
- Includes closing cap for unused socket.