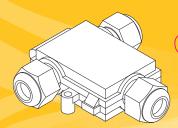

Model: JT33-495F

1P67 3-cable connector box

85mm x 85mm x 22mm

SUPSTIONS We engineer light

**(** 

Model: JT33-495F

## **Product Uses:**

• For water and dust proof connection of up to 3 cables

| No Poles | mm² | Cable range Ø | IP |
|----------|-----|---------------|----|
| 3 + 3    | 4   | 4mm-9.5mm     | 67 |

A B C D E