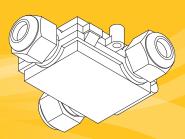

Model: JT33-495F

1P67 3-cable connector box

85mm x 85mm x 22mm

SUPSTIONS We engineer light

**(** 

Model: JT33-495F

## **Product Uses:**

• For water and dust proof connection of up to 3 cables

| No Poles | mm² | Cable range Ø | IP |
|----------|-----|---------------|----|
| 3 + 3    | 4   | 4mm-9.5mm     | 67 |

A B C D E