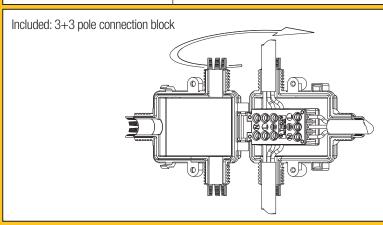

## **Product Uses:**

• For water and dust proof connection of up to 3 cables

| No Poles | mm² | Cable range Ø | IP |
|----------|-----|---------------|----|
| 3 + 3    | 4   | 4mm-9.5mm     | 67 |

A B C D E