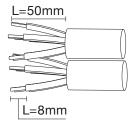

## **Product Uses:**

For water and dust proof connection of up to 3 cables

| No Poles | mm² | Cable range Ø | IP |
|----------|-----|---------------|----|
| 5        | 4   | 5mm-17mm      | 68 |

- $\mathbf{A} = \text{Gland Nut } 10\text{mm} 17\text{mm}$
- $\mathbf{B} = \text{For cables } 12\text{mm-}17\text{mm}\emptyset$
- $\mathbf{B} + \mathbf{C} = \text{for cable } 10\text{mm} 12\text{mm}\emptyset$
- $\mathbf{D} = 10 \text{mm} 17 \text{mm} \emptyset \text{ adapter}$
- **E** = Gland Nut 5mm-13mmØ
- **F** = Use with grommets to assist with cables 9mmØ and smaller
- **G** = For cable 8mm-13mmØ
- $\mathbf{G} + \mathbf{H} = \text{For cable } 5\text{mm} 8\text{mm}\emptyset$
- I = 5mm-13mmØ adapter
- $\mathbf{J} =$ To close unused entry cable