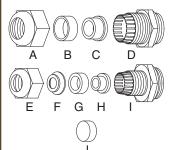

## **Product Uses:**

For water and dust proof connection of up to 3 cables

| No Poles | mm² | Cable range Ø | IP |
|----------|-----|---------------|----|
| 5        | 4   | 5mm-17mm      | 68 |

- $\mathbf{A} = \text{Gland Nut } 10\text{mm} 17\text{mm}$
- $\mathbf{B} = \text{For cables } 12\text{mm-}17\text{mm}\emptyset$
- $\mathbf{B} + \mathbf{C} = \text{for cable } 10\text{mm} 12\text{mm}\emptyset$
- $\mathbf{D} = 10 \text{mm} 17 \text{mm} \emptyset \text{ adapter}$
- **E** = Gland Nut 5mm-13mmØ
- **F** = Use with grommets to assist with cables 9mmØ and smaller
- **G** = For cable 8mm-13mmØ
- $\mathbf{G} + \mathbf{H} = \text{For cable } 5\text{mm} 8\text{mm}\emptyset$
- I = 5mm-13mmØ adapter
- $\mathbf{J} =$ To close unused entry cable