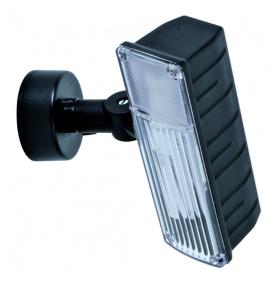

## Energy Saver Flood Light Model: KDU15-BL

## TECHNICAL DATA

- Flood head 200mmW x 80mmD x 80mmH
- Mounting base 90mmØ
- Fully extended arm with head 200mm

Power supply: 220-240V, Double Insulated Dimmable: Yes

Wattage: 15 Max

- Italian Made Duralite is exclusive to Superlux, Cast from a special low maintenance composite resin that gives the same texture and look of aluminium.
- Resistant to Corrosion