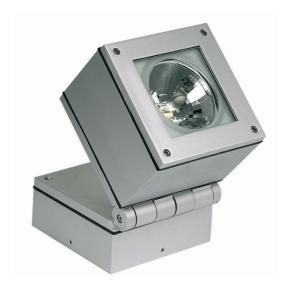

## Square Tiltable IP Floodlight Model: LLH155-SI

DIMENSIONS TECHNICAL DATA FEATURES SPECIFICATIONS

Silver

155mm sq x 160mmH

Total lumens: 720 Colour temp: 4,000K

Power supply: 220-240V, Double Insulated

CRI: 80 Wattage: 12 Beam angle: 25° Control gear: Included Die-cast Aluminium Adjustable, perfect for architectural features, walls, columns or trees and fences. Electronic transformer included in base Lamp included: Yes
Lamp holder type: RL111
Number of lamps: 1
IP Rating: IP55
Technology field: LED Replaceable
Indoor / Outdoor: Indoor, Outdoor
Mounting type: Ceiling, Wall
Colour: Silver/Grey