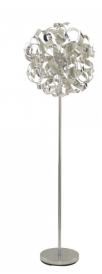

## **Showstopper Decorative Floor Lamp**

Model: AU14380

· Overall height 1700mmH

**DIMENSIONS** 

• Base 250mmØ

· Shade: 300mm diameter

**TECHNICAL DATA** 

Power supply: 220-240V, Double Insulated Wattage: 33

**FEATURES** 

- · Uniquely designed floor light
- · Ideal light for living spaces to add design flair to a room
- Fitting takes 4 x G9 lamps
- · Shade made from Acrylic
- Inline On/Off foot switch on power supply

**SPECIFICATIONS** 

Lamp included: No Lamp holder type: G9

Number of lamps: 4

Technology field: LED Replaceable

Indoor / Outdoor: Indoor

Mounting type: Plug In Lights

Colour: Chrome