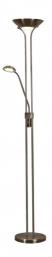

## Simple 2 Light Floor Light in Antique Brass

Model: AU5430-AB

DIMENSIONS TECHNICAL DATA FEATURES SPECIFICATIONS

• Base: 250mmØ

· Height: 1800mmH

Total lumens: 1600 Colour temp: 3,000K Power supply: 220-240V Dimmable: Yes

Wattage: 18

• Simple two bar metalwork frame work design with glass shade

The uplighter on top creates a generous uplighting effect bringing additional light to surrounding space.

- While the side light acts as a more direct task light, ideal for use while reading etc
- Fitting has 1x integral 18W LED lamp on top with 1600 lumens light output and 1 x integral 5W LED lamp with 450 lumens light output.
- · Lights are individually dimmable