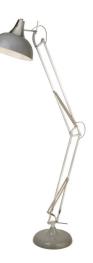

# Adjustable Floor Lamp in Grey Model: AU8082-GY

### DIMENSIONS

## FEATURES

- Height: 1350mm overall
- Base: 300mmØ
- Shade 300mmØ x 120mmH

Power supply: 220-240V, Double Insulated Wattage: 60 Max

- Adjustable floor standing lamp
- Adjust both the lamp head and the lamp arm to direct light as and where needed
- An ideal floor lamp for use around the home or office
- Grey Shade and base with Chrome arm and top of shade
- Foot switch on supply cord