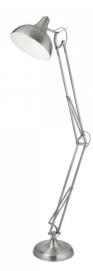

## Adjustable Floor Lamp in Satin Chrome Model: AU8082-SS

DIMENSIONS

Height: 1350mm overallBase: 300mmØ

• Shade 300mmØ x 120mmH

**TECHNICAL DATA** 

Power supply: 220-240V, Double Insulated Wattage: 60 Max

**FEATURES** 

- · Adjustable floor standing lamp
- Adjust both the lamp head and the lamp arm to direct light as and where needed
- An ideal floor lamp for use around the home or office
- · Foot switch on supply cord

**SPECIFICATIONS** 

Material: Metal Lamp included: No

Lamp holder type: E27

Number of lamps: 1

Technology field: LED Replaceable

Indoor / Outdoor: Indoor Mounting type: Plug In Lights

Colour: Satin Chrome