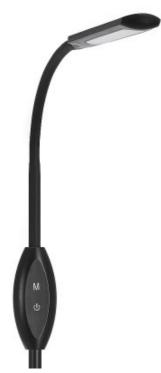

# Nova Floor Lamp in Black Model: FLED29-BL

### FEATURES

- Flexible stem near head for easy adjustment
- 3 level Dimmable and colour temperature
- adjustablechange colour temperature to Warm White or Neutral White or Cool White.
- Supplied with 1.7 metre plug-in extra low voltage power supply cable