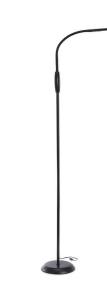

# Nova Floor Lamp in Black Model: FLED29-BL

### DIMENSIONS

• Maximum height 1450mm

• Head 220mmL x 50mmW x 12mmH

• Base 210mm diameter