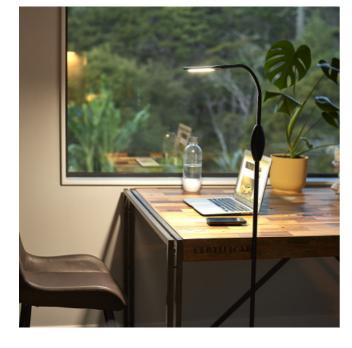

# Nova Floor Lamp in Black Model: FLED29-BL

### FEATURES

- Flexible stem near head for easy adjustment
- 3 level Dimmable and colour temperature
- adjustablechange colour temperature to Warm White or Neutral White or Cool White.
- Supplied with 1.7 metre plug-in extra low voltage power supply cable