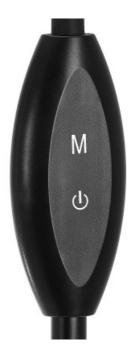

### FEATURES

- Flexible stem near head for easy adjustment
- 3 level Dimmable and colour temperature
- adjustablechange colour temperature to Warm White or Neutral White or Cool White.
- Supplied with 1.7 metre plug-in extra low voltage power supply cable