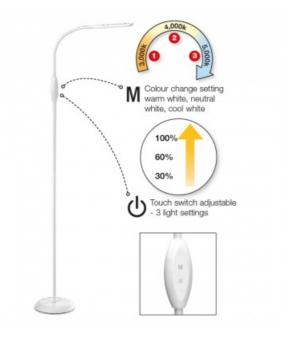

# TECHNICAL DATA

Total lumens: 600 Colour temp: 3,000K, 4,000K, 5,000K Power supply: 220-240V Dimmable: Yes

CRI: 80

Wattage: 6 Control gear: Included

### FEATURES

- Flexible stem near head for easy adjustment
- 3 level Dimmable and colour temperature
- adjustablechange colour temperature to Warm White or Neutral White or Cool White.
- Supplied with 1.7 metre plug-in extra low voltage power supply cable