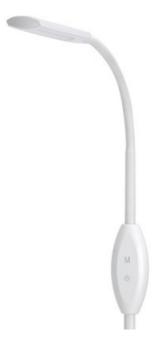

# Nova Floor Lamp in White Model: FLED29-WH





### DIMENSIONS

#### TECHNICAL DATA

Colour temp: 3,000K, 4,000K, 5,000K

Maximum height 1450mm

- Base 210mm diameter
- Head 220mmL x 50mmW x 12mmH

Power supply: 220-240V Dimmable: Yes

CRI: 80

Wattage: 6

Control gear: Included

Total lumens: 600

## FEATURES

- Flexible stem near head for easy adjustment
- 3 level Dimmable and colour temperature
- adjustablechange colour temperature to Warm White or Neutral White or Cool White.
- Supplied with 1.7 metre plug-in extra low voltage power supply cable

#### SPECIFICATIONS

Material: Metal & Plastic Lamp included: Yes Number of lamps: 1 Technology field: LED Indoor / Outdoor: Indoor Colour: White