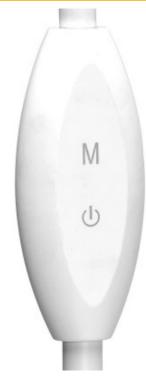

## FEATURES

- Flexible stem near head for easy adjustment
- 3 level Dimmable and colour temperature
- adjustablechange colour temperature to Warm White or Neutral White or Cool White.
- Supplied with 1.7 metre plug-in extra low voltage power supply cable