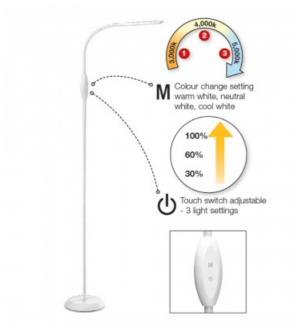

#### TECHNICAL DATA

Colour temp: 3,000K, 4,000K, 5,000K

Maximum height 1450mm

- Base 210mm diameter
- Head 220mmL x 50mmW x 12mmH

Power supply: 220-240V Dimmable: Yes

CRI: 80

Wattage: 6

Control gear: Included

## FEATURES

- Flexible stem near head for easy adjustment
- 3 level Dimmable and colour temperature
- adjustablechange colour temperature to Warm White or Neutral White or Cool White.
- Supplied with 1.7 metre plug-in extra low voltage power supply cable