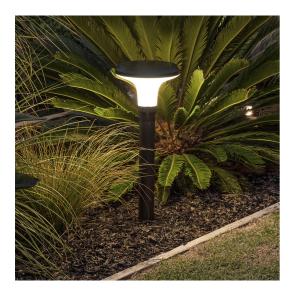

# Fern Garden Bollard Solar Light Model: PVB300-BL

### FEATURES

- \* Part of our Freelite  ${}^{\rm TM}$  Solar Lighting range
- $\cdot\,$  A simple 'install and forget' solution to
- outdoor lighting
- Lens and light distribution designed for highlighting gardens and foliage
- Post supplied in two segments use one or two for a height of 700mmH or 1160mmH, Optional Accessory 460mmL extension post available to purchase separately - PV300-POST
- Can be mounted with supplied base or post can be cast directly into concrete
- Autonomously lights from dusk till dawn
- Smart Energy Management System gradually steps down light output overnight to provide all-night lighting over 2 to 3 days of cloud
- Made with quality Aluminium and UV stabilised Polycarbonate
- Solar lighting offers a much cheaper, hasslefree installation compared with traditional lighting. With no trenching, cables, or conduits required, these costs are eliminated
- 3 year warranty
- Battery replaceable
- Find out more about our Freelite <sup>™</sup> Solar range here
- Not available to purchase in Australia