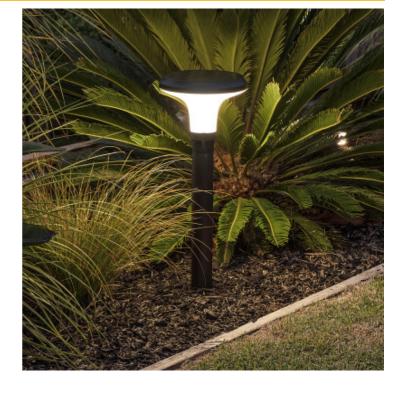

# Fern Garden Bollard Solar Light Model: PVB300-BL

### FEATURES

- \* Part of our Freelite  ${}^{\rm TM}$  Solar Lighting range
- $\cdot\,$  A simple 'install and forget' solution to
- outdoor lighting
- Lens and light distribution designed for highlighting gardens and foliage
- Post supplied in two segments use one or two for a height of 700mmH or 1160mmH, Optional Accessory 460mmL extension post available to purchase separately - PV300-POST
- Can be mounted with supplied base or post can be cast directly into concrete
- Autonomously lights from dusk till dawn
- Smart Energy Management System gradually steps down light output overnight to provide all-night lighting over 2 to 3 days of cloud
- Made with quality Aluminium and UV stabilised Polycarbonate
- Solar lighting offers a much cheaper, hasslefree installation compared with traditional lighting. With no trenching, cables, or conduits required, these costs are eliminated
- 3 year warranty
- Battery replaceable
- Find out more about our Freelite <sup>™</sup> Solar range here
- Not available to purchase in Australia