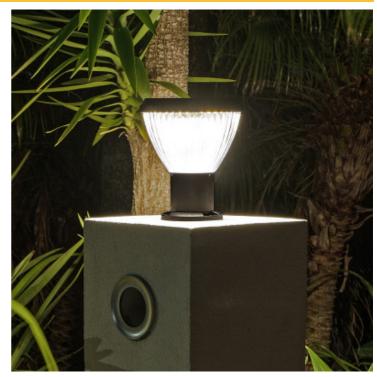

## DIMENSIONS TECHNICAL DATA FEATURES SPECIFICATIONS

- · 260mmØ
- · 300mmH

Total lumens: 325 Colour temp: 3,000K Power supply: Solar CRI: 80

Wattage: 5W Beam angle: 150°

- Part of our Freelite™ solar lighting range
- A simple 'install and forget' solution to outdoor lighting
- · Autonomously lights from dusk till dawn
- Sensor boosts light output when someone is detected and drops to 20% light output after 20 seconds of inactivity. Preserving battery life for when light is most needed
- PIR Sensor Range: 3 Metres, 160 Degrees
- Smart Energy Management system provides all-night lighting over 2 to 3 days of cloud
- Made with quality Aluminium and UV stabilised Polycarbonate
- Solar lighting offers a much cheaper, hasslefree installation compared with traditional lighting. With no trenching, cables, or conduits required, these costs are eliminated
- · 3 year warranty
- · Battery replaceable
- Find out more about our Freelite ™ Solar range here
- Not available to purchase in Australia.

Material:

Aluminium, UV Stabilised Polycarbonate

Lamp included: Yes

IP Rating: IP65

Technology field: LED

Indoor / Outdoor: Outdoor

Mounting type: Wall, Post Lights