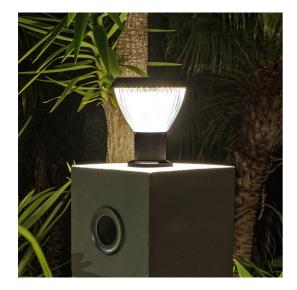

## DIMENSIONS TECHNICAL DATA FEATURES SPECIFICATIONS

- · 260mmØ
- · 300mmH

Total lumens: 325 Colour temp: 3,000K Power supply: Solar CRI: 80

Wattage: 5W Beam angle: 150°

- Part of our Freelite™ solar lighting range
- A simple 'install and forget' solution to outdoor lighting
- · Autonomously lights from dusk till dawn
- Sensor boosts light output when someone is detected and drops to 20% light output after 20 seconds of inactivity. Preserving battery life for when light is most needed
- PIR Sensor Range: 3 Metres, 160 Degrees
- Smart Energy Management system provides all-night lighting over 2 to 3 days of cloud
- Made with quality Aluminium and UV stabilised Polycarbonate
- Solar lighting offers a much cheaper, hasslefree installation compared with traditional lighting. With no trenching, cables, or conduits required, these costs are eliminated
- · 3 year warranty
- · Battery replaceable
- Find out more about our Freelite ™ Solar range here
- Not available to purchase in Australia.

Material:

Aluminium, UV Stabilised Polycarbonate

Lamp included: Yes

IP Rating: IP65

Technology field: LED

Indoor / Outdoor: Outdoor

Mounting type: Wall, Post Lights