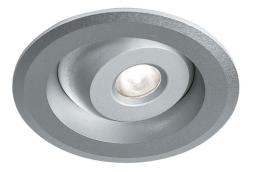

## • 56mmØ flange

- Cut hole 45mmØ
- Cavity depth 40mm
- Hole cut: 45 Cavity depth: 40

## **TECHNICAL DATA**

Total lumens: 200 Colour temp: 4,000K Power supply: Constant Current Wattage: 2.5 Beam angle: 38° Control gear: Purchase separately

- FEATURES
- Large flush recessed eyeball LED cabinet lightFor use in shop fitting cabinets, as under
- cabinet lighting in kitchens and/or in cabinet lighting in entertainment units etc
- 360 degree swivel and 20 degree tilt

## SPECIFICATIONS

Lamp included: Yes Number of lamps: 1 Technology field: LED Indoor / Outdoor: Indoor Mounting type: Recessed Colour: Silver/Grey