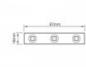

## **DIMENSIONS TECHNICAL DATA FEATURES SPECIFICATIONS**

- Module size 67mmL x 16mmW x 7mmH
- · Length of cord between each module

Total lumens: 644

Colour temp: 5,000K

Power supply: 12V

Dimmable: Yes

Wattage: 7