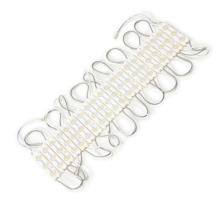

## **FEATURES**

- Each module 1 watt LED COB.
- Sets can be easily connected together to make up your required combination
- Comes with adhesive tape on the back of each module
- For more information on installation, check out our information hub article on LED Strip & Module Planning here.

## **SPECIFICATIONS**

Lamp included: Yes

Number of lamps: 20

IP Rating: IP65

Technology field: LED

Indoor / Outdoor: Indoor, Outdoor