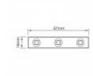

Module size 67mmL x 16mmW x 7mmH
Length of cord between each module

**DIMENSIONS** 

Total lumens: 1840

Colour temp: 5,000K

Power supply: 12V

Dimmable: Yes

Wattage: 20

Beam angle: 160°