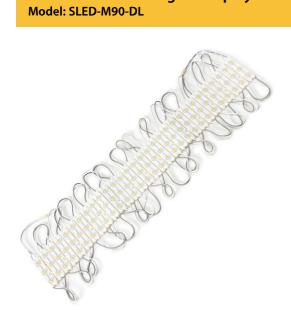

## **DIMENSIONS TECHNICAL DATA**

Module size 67mmL x 16mmW x 7mmH Length of cord between each module 100mm Total lumens: 2760 Colour temp: 5,000K Power supply: 12V Dimmable: Yes Wattage: 30 Beam angle: 160°

## **FEATURES**

- Each module 1 watt LED COB.
- · Sets can be easily connected together to make up your required combination
- · Comes with adhesive tape on the back of each module
- · For more information on installation, check out our information hub article on LED Strip & Module Planning here.