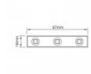

## **DIMENSIONS TECHNICAL DATA**

Module size 67mmL x 16mmW x 7mmH Length of cord between each module 100mm Total lumens: 2760 Colour temp: 5,000K Power supply: 12V Dimmable: Yes Wattage: 30 Beam angle: 160°