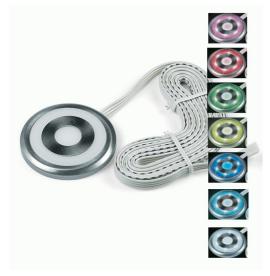

## LED RGB Circular Colour Changing Mini Panels Model: SLED-RGBC

## DIMENSIONS

• 58mmØ x 6mmH

• 2500mm of lead

## TECHNICAL DATA

Power supply: 12V Wattage: 1.25 Control gear: Purchase separately • 12 Volt DC Supply LED RGB Mini Panels

FEATURES

- RGB colour changing panels, changes colour throughout the light spectrum.
- Controller button allows different modes:1 beep on the controller button Switches
- one colour on at a time manually
- 2 beeps Switches through each colour quickly
- 3 beeps Fades slowly through graduating colours
- For more information on installation, check out our information hub article on LED Strip & Module Planning here.

## SPECIFICATIONS

Lamp included: Yes Number of lamps: 1 Technology field: LED Indoor / Outdoor: Indoor Colour: Purple, Blue, White, Green, Red