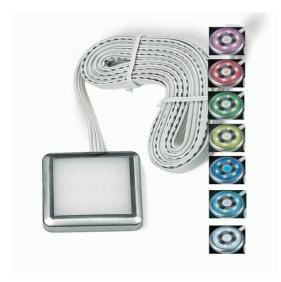

## **LED RGB Square Colour Changing Mini Panels Model: SLED-RGBSQ**

DIMENSIONS

Wattage: 1.7

Control gear: Purchase separately

**TECHNICAL DATA** 

Power supply: 12V

• 12 Volt DC Supply LED RGB Mini Panels

**FEATURES** 

- RGB colour changing panels, changes colour throughout the light spectrum.
- Controller button allows different modes, 1
  Beep on the controller button Switches one colour on at a time manually 2 beeps
  Switches through each colour quickly, 3
  beeps Fades slowly through graduating colours
- For more information on installation, check out our information hub article on LED Strip & Module Planning here.

**SPECIFICATIONS** 

Lamp included: Yes Number of lamps: 1

Technology field: LED

Indoor / Outdoor: Indoor

Colour: Purple, Blue, White, Green, Red

52mm x 52mm x 6mmH

2500mm of lead