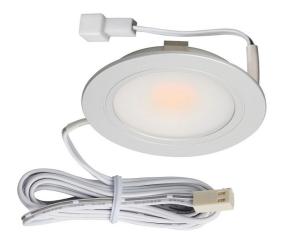

## DIMENSIONS

- 62mmØ x 10mmH
- Flange thickness depth: 1.2mm
- Front decorative trim width: 10.5mm

Hole cut: 55

Cavity depth: 15

## **FEATURES**

- 3Watt high power LED recessed light.
- Superlux SLED connection system, can be used with other SLED lights on the same
- Directly linkable from one to another, output cable 70mmL
- Produces 370 Lux at 600mm.
- Supplied with 1500mm cable and plug.
- Use SLED 12Volt DC control gear.
- For more information on installation, check out our information hub article on LED Strip & Module Planning here.

**SPECIFICATIONS** 

IC-I

Lamp included: Yes

Number of lamps: 1

Technology field: LED

Indoor / Outdoor: Indoor Mounting type: Recessed

Colour: Silver/Grey