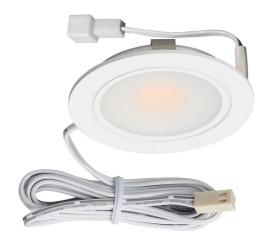

DIMENSIONS

• 62mmØ x 10mmH

• Hole cut size: 55mmØ

• Flange thickness depth: 1.2mm

• Front decorative trim width: 10.5mm

**TECHNICAL DATA** 

Total lumens: 260 Colour temp: 3,000K

Power supply: 12V

CRI: 80

Wattage: 3

Beam angle: 60°

**FEATURES** 

· 3Watt high power LED recessed light.

Superlux SLED connection system, can be used with other SLED lights on the same

deliver.

- Directly linkable from one to another, output cable 70mmL
- Produces 370 Lux at 600mm.
- Supplied with 1500mm cable and plug.
- Use SLED 12Volt DC control gear.
- For more information on installation, check out our information hub article on LED Strip & Module Planning here.

**SPECIFICATIONS** 

Lamp included: Yes

Number of lamps: 1

Technology field: LED

Indoor / Outdoor: Indoor Mounting type: Recessed

Colour: White